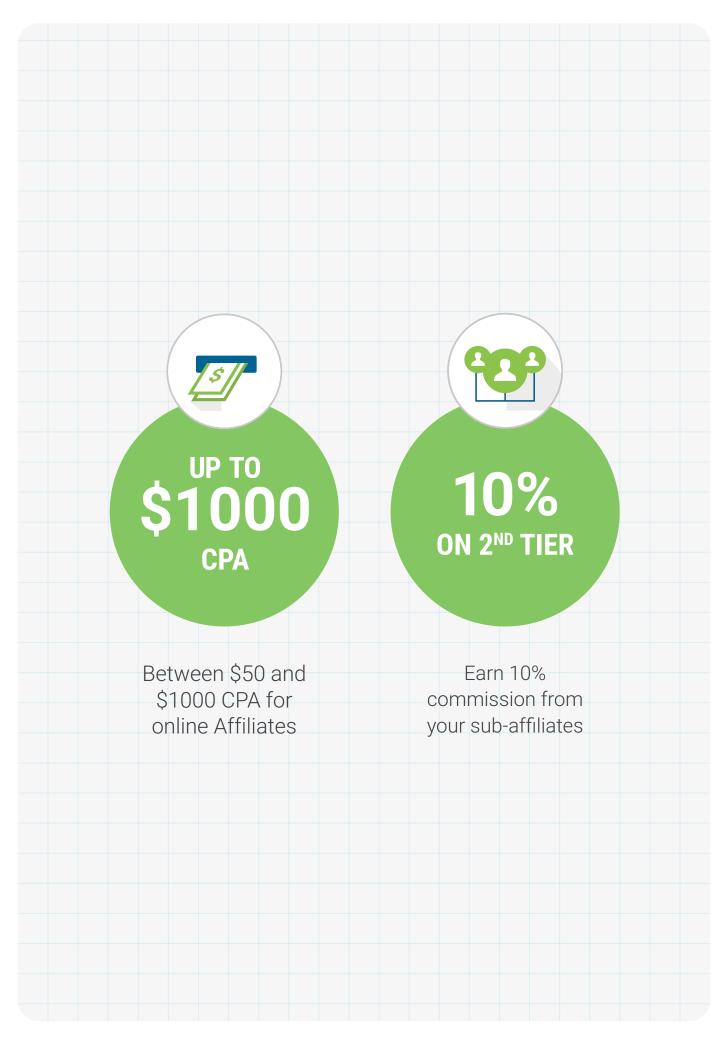

## easyMarkets Affiliates

Our partner programme is one of the longest running and most successful financial affiliate programmes worldwide. Since 2001 we've paid out millions of dollars in commissions to our affiliates and introducing brokers for bringing clients to trade currencies, options, commodities and indices with easyMarkets®. In addition, partners also earn from the 2<sup>nd</sup> tier programme - 10% from all their referred partners' activity.

#### **CPA PER COUNTRY**

#### Only for Online Affiliates.

Online Affiliates have the ability to attract traffic from every country of the world and push it into tracking links, easyMarkets landing pages and corporate website. Affiliates may earn a CPA commission that varies based on their referred client's country of residence.

 Affiliates that can generate high volumes of client traffic and/ or trading activity. Our highly-trained sales force converts your traffic into active clients, meaning high commissions for the affiliates.

|                      | CPA          |
|----------------------|--------------|
| BEST DEAL            | \$1000       |
| TOP Tier 1 Countries | \$600        |
| Tier 1 Countries     | \$400        |
| Tier 2 Countries     | \$200        |
| Tier 3 Countries     | \$ <b>50</b> |